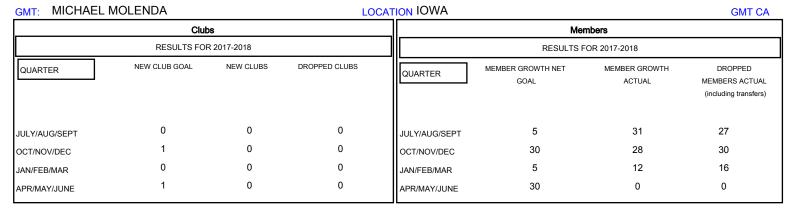

## District 9 EC

Results as of: 02/28/2018

| DROPPED CLUBS: 0 |    | 27 CLUBS OF 44 ADDED 1 OR MORE<br>NEW MEMBERS | GENDER DISTRIBUTION           MALE         967 (71.95%           FEMALE         377 (28.05%           Women Percentage Fiscal Year Goal: 30% | <i>'</i> |
|------------------|----|-----------------------------------------------|----------------------------------------------------------------------------------------------------------------------------------------------|----------|
| DROPPED MEMBERS  |    |                                               | World Fred Godi. 60%                                                                                                                         |          |
| DECEASED         | 12 | CLICK HERE FOR CUMULATIVE  MEMBERSHIP DATA    | TOTAL FAMILY UNIT MEMBERS                                                                                                                    | 326      |
| CLUB CANCELLED   | 0  |                                               | FAMILY MEMBERS PAYING HALF 1                                                                                                                 |          |
| OTHER            | 61 |                                               |                                                                                                                                              |          |
| TOTAL            | 73 |                                               |                                                                                                                                              |          |