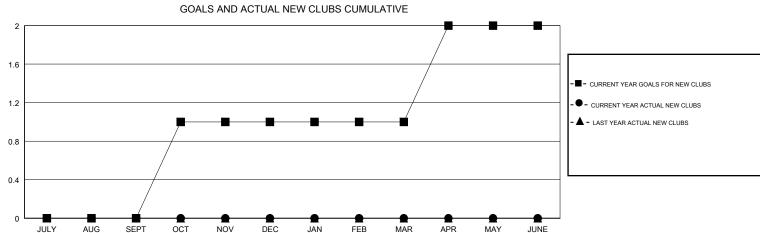

## District 9 EC

Results as of: 02/28/2018

| DROPPED CLUBS: 0 |    | 27 CLUBS OF 44 ADDED 1 OR MORE<br>NEW MEMBERS | GENDER DISTRIBUTION           MALE         967 (71.95%           FEMALE         377 (28.05%           Women Percentage Fiscal Year Goal: 30% | <i>'</i> |
|------------------|----|-----------------------------------------------|----------------------------------------------------------------------------------------------------------------------------------------------|----------|
| DROPPED MEMBERS  |    |                                               | World Fred Godi. 60%                                                                                                                         |          |
| DECEASED         | 12 | CLICK HERE FOR CUMULATIVE  MEMBERSHIP DATA    | TOTAL FAMILY UNIT MEMBERS                                                                                                                    | 326      |
| CLUB CANCELLED   | 0  |                                               | FAMILY MEMBERS PAYING HALF 1                                                                                                                 |          |
| OTHER            | 61 |                                               |                                                                                                                                              |          |
| TOTAL            | 73 |                                               |                                                                                                                                              |          |