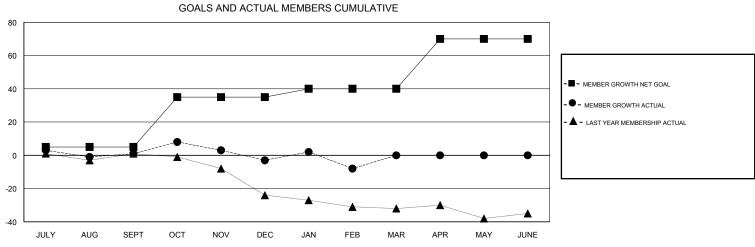

## District 9 EC

Results as of: 02/28/2018

| DROPPED CLUBS: 0 |    | 27 CLUBS OF 44 ADDED 1 OR MORE<br>NEW MEMBERS | GENDER DISTRIBUTION           MALE         967 (71.95%           FEMALE         377 (28.05%           Women Percentage Fiscal Year Goal: 30% | <i>'</i> |
|------------------|----|-----------------------------------------------|----------------------------------------------------------------------------------------------------------------------------------------------|----------|
| DROPPED MEMBERS  |    |                                               | World Fred Godi. 60%                                                                                                                         |          |
| DECEASED         | 12 | CLICK HERE FOR CUMULATIVE  MEMBERSHIP DATA    | TOTAL FAMILY UNIT MEMBERS                                                                                                                    | 326      |
| CLUB CANCELLED   | 0  |                                               | FAMILY MEMBERS PAYING HALF 1                                                                                                                 |          |
| OTHER            | 61 |                                               |                                                                                                                                              |          |
| TOTAL            | 73 |                                               |                                                                                                                                              |          |